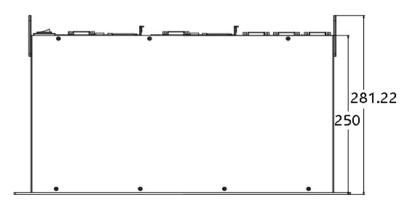

#### SS6 Features

SS6 Dimension

- Compatible with all manufacturers' send cards, support 6 small cards or 2 large cards
- Unified installation management to reduce purchase costs
  - DVI signal distribution, each DVI input is assigned to 2 DVI outputs
- 4