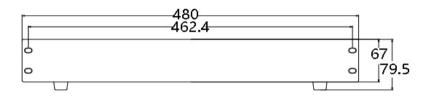

#### SS6 Features

SS6 Dimension

- Compatible with all manufacturers' send cards, support 6 small cards or 2 large cards
- Unified installation management to reduce purchase costs
  - DVI signal distribution, each DVI input is assigned to 2 DVI outputs
- 4