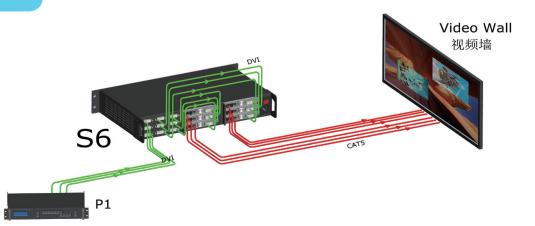

### SS6 Introduction

SS6 Overview

SS6 video distribution structure, built-in DVI distributor with 3 DVI distribution, each input can be assigned to 2 output. SS8 is well-designed with a card push-pull structure which supports 6 sender card slots(2 Nova MSD600) makes installation easier.

SS6 is compatible with all manufacturers' sender cards, including Linsn 801/802, Nova MSD300, MSD600, Mooncell, Colorlight and DBSTAR.

SS6 signal adaptive matching design solves the problem of high-resolution signals interference and non-synchronization during distribution. The distribution system solves the problems of cascade, signal backup and also protects the interface of the sending card. The SS6 has high speed fan to solve the heat dissipation.

## SS6 Solution