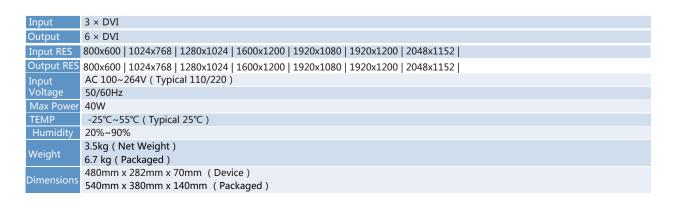

on easier.

SS6 is compatible with all manufacturers' sender cards, including Linsn 801/802, Nova MSD300, MSD600, Mooncell, Colorlight and DBSTAR.

SS6 signal adaptive matching design solves the problem of high-resolution signals interference and non-synchronization during distribution. The distribution system solves the problems of cascade, signal backup and also protects the interface of the sending card. The SS6 has high speed fan to solve the heat dissipation.

#### SS6 Features

SS6 Dimension



- Compatible with all manufacturers' send cards, support 6 small cards or 2 large cards
- Unified installation management to reduce purchase costs
  - DVI signal distribution, each DVI input is assigned to 2 DVI outputs
- 4

Drawer design, no need to disassemble the device

## SS6 Parameters



## SS6 Solution