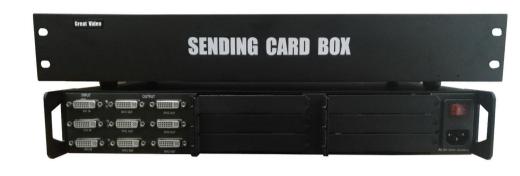

### SS6 Introduction

SS6 Overview

SS6 video distribution structure, built-in DVI distributor with 3 DVI distribution, each input can be assigned to 2 output. SS8 is well-designed with a card push-pull structure which supports 6 sender card slots(2 Nova MSD600) makes installation easier.

SS6 is compatible with all manufacturers' sender cards, including Linsn 801/802, Nova MSD300, MSD600, Mooncell, Colorlight and DBSTAR.

SS6 signal adaptive matching design solves the problem of high-resolution signals interference and non-synchronization during distribution. The distribution system solves the problems of cascade, signal backup and also protects the interface of the sending card. The SS6 has high speed fan to solve the heat dissipation.

#### SS6 Features

SS6 Dimension

- Compatible with all manufacturers' send cards, support 6 small cards or 2 large cards
- Unified installation management to reduce purchase costs
  - DVI signal distribution, each DVI input is assigned to 2 DVI outputs
- 4